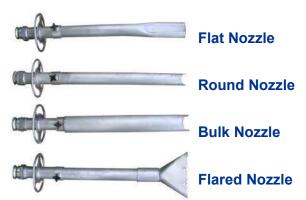

#### **SPECIAL ADDITIONAL OPTIONAL TOOLS**

30° Round Nozzle

Round Nozzle with Size Restrictor

Half Round Crevice Tools

**Crevice Tool** 

Half Round Crevice Tools

Floor Nozzle with Wheels

**Custom Shovel Tool** with Wheels