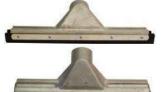

luminum for



Wall Rod with Male Quick Coupling, light weight aluminum for use with 2" overhead

#### TYPICAL ALUMINUM TOOL SET



#### **SPECIAL ADDITIONAL OPTIONAL TOOLS**



30° Round Nozzle





Round Nozzle with Size Restrictor

Half Round Crevice Tools



**Crevice Tool** 





Half Round Crevice Tools



Floor Nozzle with Wheels



**Custom Shovel Tool** with Wheels

For more info call +61 3 97691211





## **MINI SERIES EXTREME DUTY**

#### HOUSE CLEANING TOOLS FOR ALL ROUND CLEANING OF YOUR FACILITY

#### SPECIAL ADDITIONAL OPTIONAL TOOLS



#### 2" WIDE MOUTH GULPER TOOL

For recovery of large objects and bulk material. Gulper has a hard fibre shoes

#### 14" FIBER FLOOR TOOL

14" Floor tool for use on concrete floors with smooth or rough surfaces. Tool has a hard fibre shoe.



#### 14" SQUEEGEE FLOOR TOOL

For liquid and slurry pick up.

#### 14" BRUSH FLOOR TOOL

Versatile for cleaning floor surfaces.



#### 14" FELT FLOOR TOOL

14" Floor tool for cleaning wood, tile or other smooth floors.



#### 10" WALL BRUSH TOOL

Aluminum wall brush for cleaning walls, for use with 2" Wall Rod



#### **6" UPHOLSTERY TOOL**

With Male quick coupling. Removable bristle insert for bench tops and other flat surfaces.



#### **5" ROUND DUSTING BRUSH TOOL**

For cleaning and dusting of overhead areas. For use with 2" wall rod.



With Male quick coupling. Stiff bristles for loosening debris.



#### 10" HAND BRUSH TOOL

Equipped with stiff bristles for loosening debris.



4-6" PIPE CLEANING TOOL



**6" & LARGER PIPE CLEANING TOOL** 

For more info call +61 3 97691211