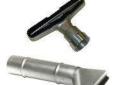

#### **6" UPHOLSTERY TOOL**

With Male quick coupling. Removable bristle insert for bench tops and other flat surfaces.

#### **5" ROUND DUSTING BRUSH TOOL**

For cleaning and dusting of overhead areas. For use with 2" wall rod.

With Male quick coupling. Stiff bristles for loosening debris.