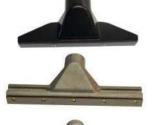

#### 14" SQUEEGEE FLOOR TOOL

For liquid and slurry pick up.

#### 14" BRUSH FLOOR TOOL

Versatile for cleaning floor surfaces.