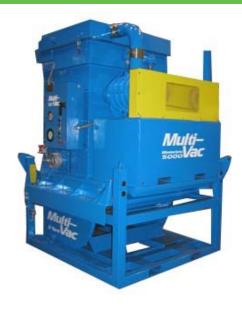

# **MULTI-VAC MILLENNIUM SERIES**

#### Standard Features

- 1500 Litre hopper
- "No Tools Required" Access Positive displacement vacuum pumps are V-belt driven for mum performance
- Hopper full shut down probe
- Flip top filtration access cover
- Dual Inlets, dual inlet deflectors
- No internal baffles or ledges to create bridging and retard the flow of collected material
- a 4000 Kg fork-lift truck
- Filter bags are reverse pulse jet

### **Standard Portable Systems**

Vacuum units are supplied with a Movable (completely assembled) by 1500 Litre fork lift truck type self dumping hopper and a heavy duty air lift stand. A complete range of nozzles, hoses and couplings are available from 2" to 10" in dia.