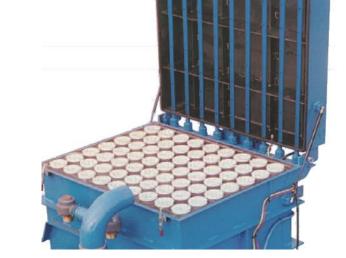

#### Standard Features

- 1500 Litre hopper
- "No Tools Required" Access Positive displacement vacuum pumps are V-belt driven for mum performance
- Hopper full shut down probe
- Flip top filtration access cover
- Dual Inlets, dual inlet deflectors
- No internal baffles or ledges to create bridging and retard the flow of collected material
- a 4000 Kg fork-lift truck
- Filter bags are reverse pulse jet

#### **Optional Features**

- Cartridge filters
- Explosion proof electrics
- LP Gas or Diesel driven vacuum pumps
- Liquids handling probe
- Trailer mounted units
- Interceptor hoppers