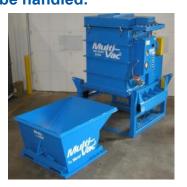

### STATIONARY VERSION

The Mini series is also available in a stationary design with a complete range of hopper sizes and discharge

| Model     | Horse<br>Power | Airflow              | Air:Cloth Ratio | Weight Kg |
|-----------|----------------|----------------------|-----------------|-----------|
| Mini 1500 | 15             | 355 ICFM<br>@ 14" Hg | 3.2             | 1815 Kg   |
| Mini 2000 | 20             | 400 ICFM<br>@ 16" Hg | 4.0             | 1873 Kg   |
| Mini 2500 | 25             | 600 ICFM<br>@ 16" Hg | 5.3             | 1920 Kg   |
| Mini 3000 | 30             | 720 ICFM<br>@ 16" Hg | 6.5             | 1950 Kg   |