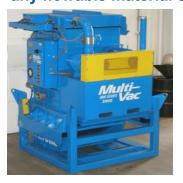

## **MINI SERIES EXTREME DUTY**

The compact Mini-Series is moveable completely assembled and will fit through an 2.5 metre door.

The 700 Litre hopper means less time travelling to dump material and more time working. Plus any flowable material can be handled.

#### STANDARD FEATURES

- 700 Litre hopper
- "No Tools Required" Access
- Positive displacement vacuum pumps are V-belt driven for optimum performance
- Filter bags are reverse pulse jet cleaned on a "on demand" (programmable) basis
- · Hopper full shut down probe
- · Flip top filtration access cover
- Dual Inlets, dual inlet deflectors
- Moveable (completely assembled) by a 3000 Kg fork-lift truck
- No internal baffles or ledges to create bridging and retard the flow of collected material