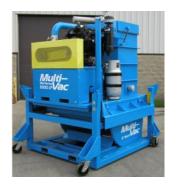

## **MINI SERIES EXTREME DUTY**

The compact Mini-Series is moveable completely assembled and will fit through an 2.5 metre door.

The 700 Litre hopper means less time travelling to dump material and more time working. Plus any flowable material can be handled.

#### STANDARD FEATURES

- 700 Litre hopper
- "No Tools Required" Access
- Positive displacement vacuum pumps are V-belt driven for optimum performance
- Filter bags are reverse pulse jet cleaned on a "on demand" (programmable) basis
- · Hopper full shut down probe
- · Flip top filtration access cover
- Dual Inlets, dual inlet deflectors
- Moveable (completely assembled) by a 3000 Kg fork-lift truck
- No internal baffles or ledges to create bridging and retard the flow of collected material