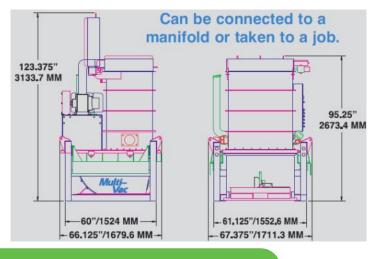

## **MINI SERIES EXTREME DUTY**

The compact Mini-Series is moveable completely assembled and will fit through an 2.5 metre door.

The 700 Litre hopper means less time travelling to dump material and more time working. Plus any flowable material can be handled.

### STATIONARY VERSION

The Mini series is also available in a stationary design with a complete range of hopper sizes and discharge

| Model     | Horse<br>Power | Airflow              | Air:Cloth Ratio | Weight Kg |
|-----------|----------------|----------------------|-----------------|-----------|
| Mini 1500 | 15             | 355 ICFM<br>@ 14" Hg | 3.2             | 1815 Kg   |
| Mini 2000 | 20             | 400 ICFM<br>@ 16" Hg | 4.0             | 1873 Kg   |
| Mini 2500 | 25             | 600 ICFM<br>@ 16" Hg | 5.3             | 1920 Kg   |
| Mini 3000 | 30             | 720 ICFM<br>@ 16" Hg | 6.5             | 1950 Kg   |