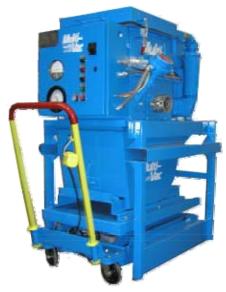

# SUPER MINI SERIES INDUSTRIAL VACUUM

This compact vacuum loader dumps collected material into a tote box, not on the floor as competitive machine do. The Super Mini Series is offered with either positive displacement pump or regenerative vacuum pump.

#### **Standard Features**

- 170 Litre dump hopper
- Electric elevation device hopper
- dumps into a 863mm high tote box
- Cartridge filter with reverse pulse
- jet cleaning system
- "No Tools Required" Access
- Hopper full shut down probe
- Flip top cartridge access cover
- Dual Inlets, dual inlet deflectors
  - Casters Docitive

### **Optional Features**

- Positive Displacement Pump Models
- Regenerative Vacuum Pump Models
- 700L Air Lift and Self Dumping Hopper

### **Specifications**

- 1575mm L, 838mm W, 1626mm H
- Shipping Weight: PD Model 590 Kg
  R Model 522 Kg