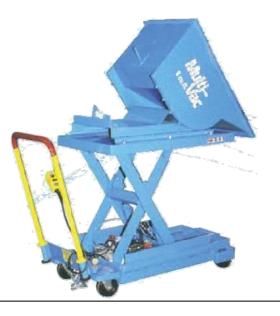

### **Optional Features**

- Positive Displacement Pump Models
- Regenerative Vacuum Pump Models
- 700L Air Lift and Self Dumping Hopper