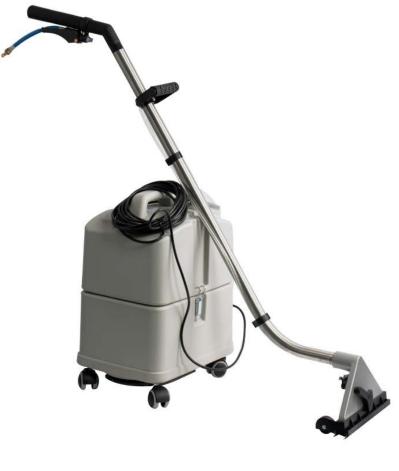

## 14 Litre Portable Carpet Cleaning & Extraction Machine

| TECHNICAL SPECIFICATIONS |                                          |
|--------------------------|------------------------------------------|
| Tank Capacity            | 14 Litre Recovery /<br>14 Litre Solution |
| Watts                    | 1500 W                                   |
| Motor                    | 2 Stage - High<br>Water Lift             |
| Max Water Lift           | 3000 H <sub>2</sub> O                    |
| Max Airflow              | 50 L / sec                               |
| Pump with Bypass         | Vibrating                                |
| Power                    | 70 W                                     |
| Max Pressure             | 4 Bar                                    |
| Max Water Flow           | 1.5 L / min                              |
| Floor Wand               | Included                                 |
| Cleaning Width           | 270/290 mm                               |
| Nozzles                  | x 1                                      |
| Cable Length             | 10 Metres                                |
| Hose Length              | 2.5 Metres (solution & GVAC)             |
| Weight of Machine Empty  | 12 Kg                                    |
| Dimensions               | 30 x 42 x 53                             |
| Tank Construction        | High Density Polyethylene                |