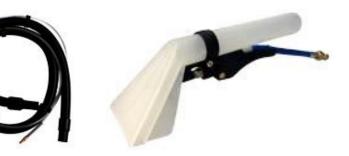

## 14 Litre Portable Carpet Cleaning & Extraction Machine

| TECHNICAL SPECIFICATIONS |                                          |
|--------------------------|------------------------------------------|
| Tank Capacity            | 14 Litre Recovery /<br>14 Litre Solution |
| Watts                    | 1500 W                                   |
| Motor                    | 2 Stage - High<br>Water Lift             |
| Max Water Lift           | 3000 H <sub>2</sub> O                    |
| Max Airflow              | 50 L / sec                               |
| Pump with Bypass         | Vibrating                                |
| Power                    | 70 W                                     |
| Max Pressure             | 4 Bar                                    |
| Max Water Flow           | 1.5 L / min                              |
| Floor Wand               | Included                                 |
| Cleaning Width           | 270/290 mm                               |
| Nozzles                  | x 1                                      |
| Cable Length             | 10 Metres                                |
| Hose Length              | 2.5 Metres (solution & GVAC)             |
| Weight of Machine Empty  | 12 Kg                                    |
| Dimensions               | 30 x 42 x 53                             |
| Tank Construction        | High Density Polyethylene                |