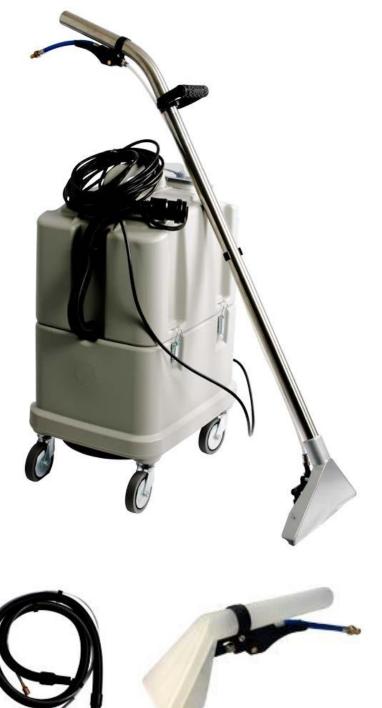

## 30 Litre Portable Carpet Cleaning & Extraction Machine

| TECHNICAL SPECIFICATIONS |                                          |
|--------------------------|------------------------------------------|
| Tank Capacity            | 30 Litre Recovery /<br>30 Litre Solution |
| Watts                    | 1500 W                                   |
| Motor                    | 2 Stage - High<br>Water Lift             |
| Max Water Lift           | 3000 H <sub>2</sub> O                    |
| Max Airflow              | 50 L / sec                               |
| Pump with Bypass         | Membrane                                 |
| Power                    | 80 W                                     |
| Max Pressure             | 9 Bar                                    |
| Max Water Flow           | 4.5 L / min                              |
| Floor Wand               | Included                                 |
| Cleaning Width           | 300 mm                                   |
| Nozzles                  | x 3                                      |
| Cable Length             | 10 Metres                                |
| Hose Length              | 5 Metres (solution<br>& GVAC)            |
| Weight of Machine Empty  | 24 Kg                                    |
| Dimensions               | 38 x 50 x 78                             |
| Tank Construction        | High Density Polyethylene                |