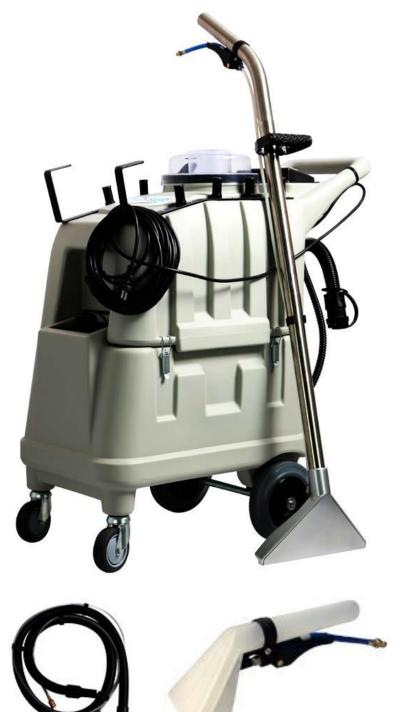

## 50 Litre Portable Carpet Cleaning & Extraction Machine

| TECHNICAL SPECIFICATIONS                  |                                       |
|-------------------------------------------|---------------------------------------|
| Tank Capacity                             | 50 Litre Recovery / 50 Litre Solution |
| Watts                                     | 1500 W                                |
| Motor                                     | 3 Stage - High<br>Water Lift          |
| Max Water Lift                            | 3400 H <sub>2</sub> O                 |
| Max Airflow                               | 45 L / sec                            |
| Pump with Bypass                          | Membrane / 130 PSI                    |
| Power                                     | 80 W                                  |
| Max Pressure                              | 9 Bar                                 |
| Max Water Flow                            | 4.5 L / min                           |
| Floor Wand                                | Included                              |
| Cleaning Width                            | 300 mm                                |
| Nozzles                                   | x 3                                   |
| Cable Length                              | 10 Metres                             |
| Hose Length                               | 5 Metres (solution<br>& GVAC)         |
| Weight of Machine Empty                   | 43 Kg                                 |
| Dimensions                                | 44 x 86 x 94                          |
| Tank Construction                         | High Density Polyethylene             |
| Suitable to work with heater HT1800-220-M | Yes                                   |