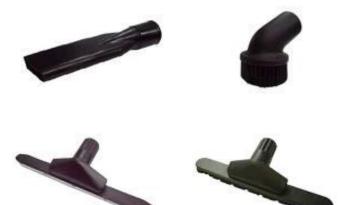

## **SPECIFICATIONS**

**80 Litre capacity** 

Stainless steel collection drum

Twin motor (2000 watt)

Stainless steel extraction wand

250mm head width

**Upholstery Tool 85mm head width** 

Dry floor tool and wet squeegee

floor tool

Crevice tool & dusting brush

Dump valve, drainage hose

20 Litre Solution tank

2.5 Metre long hose

**12 Month Limited Warranty** 

For more info call 03 9769 1211

\* Refer to detailed warranty & conditions