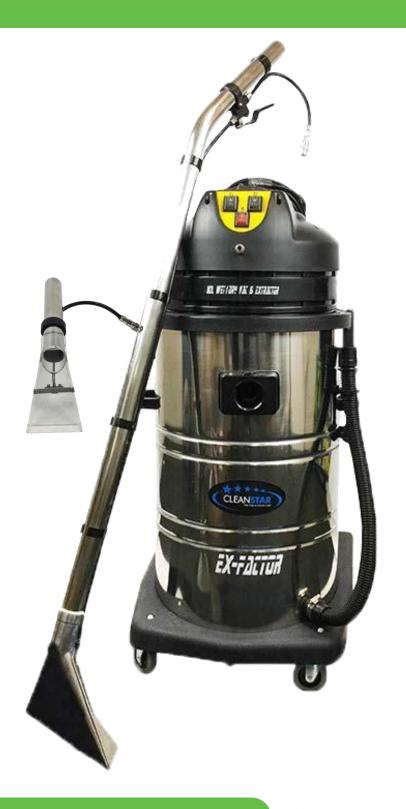

## **EXTRACTOR MASTER 80L**

## **SPECIFICATIONS**

**80 Litre capacity** 

Stainless steel collection drum

Twin motor (2000 watt)

Stainless steel extraction wand

250mm head width

**Upholstery Tool 85mm head width** 

Dry floor tool and wet squeegee

floor tool

Crevice tool & dusting brush

Dump valve, drainage hose

20 Litre Solution tank

2.5 Metre long hose

**12 Month Limited Warranty** 

For more info call 03 9769 1211

\* Refer to detailed warranty & conditions