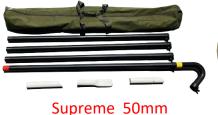

Add the optional 50mm OD carbon fiber pole kit to reach up to 12 metre high.

### **OPTIONS**

Large Item
Vac Release
Cuff

OD Carbon Fiber
Clean From The
Ground Kit

Add Another 5
Metres Of Vacuum
Hose

End

Wireless Camera Kit

Applied Cleansing Solutions Pty Ltd | F2/ 10-14 Tower Court Noble Park VIC 3174