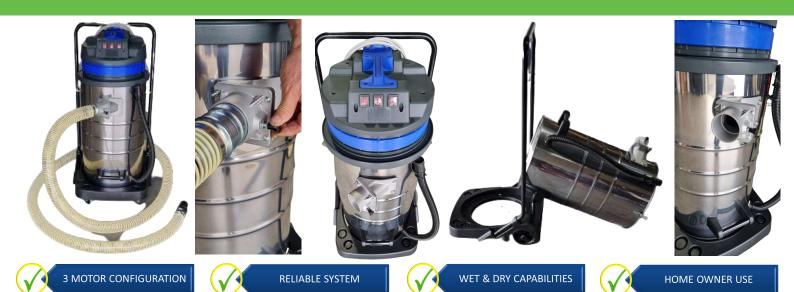

#### A GUTTER VACUUM SYSTEM FOR HOME USE

The Gutter Master<sup>®</sup> 1020 model is a vacuum system for the person who is looking to clean roof gutters at their own property. It is equipped with <u>3 bypass vacuum motors producing 300 cfm of airflow and a 2.5 inch side entry inlet.</u> Each motor has an individual off/on switch & the unit can operate from a 240 volt power outlet

A stainless steel 100 Litre waste collection container is fitted onto a trolley with wheels and enables you to empty the waste container by simply tipping it over.

The washable cloth filter can easily be removed for cleaning. An internal float is also fitted to stop vacuum flow when water level reaches the set limit.

### STANDARD FEATURES

240 Volt 10 amp

100 Litre stainless steel collection drum

Air flow performance of 300cfm

Liquid drain hose on collection drum

Triple motor configuration with individual dust sealed switches

5 metres of Lightweight industrial grade 2.5 inch smooth bore vacuum hose

2.5 inch inlet with deflector place

Washable ultra fine filter

Power cable length of 4.5 Metres

Trolley with wheels and handle

High liquid shut off float