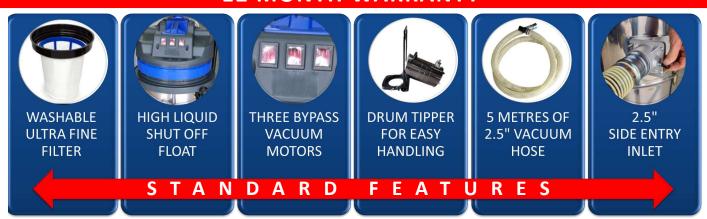

### STANDARD FEATURES

240 Volt 10 amp

100 Litre stainless steel collection drum

Air flow performance of 300cfm

Liquid drain hose on collection drum

Triple motor configuration with individual dust sealed switches

5 metres of Lightweight industrial grade 2.5 inch smooth bore vacuum hose

2.5 inch inlet with deflector place

Washable ultra fine filter

Power cable length of 4.5 Metres

Trolley with wheels and handle

High liquid shut off float

Pulls apart into 3 pieces for ease of transport

Drum trolley enables easy emptying of waste