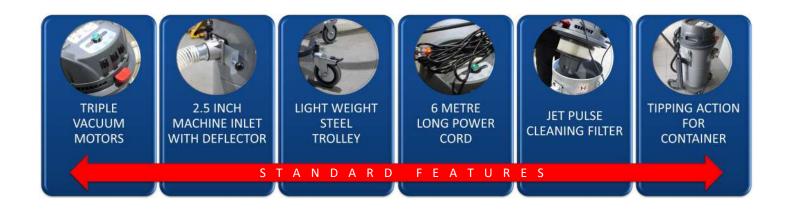

# STANDARD FEATURES

- All steel construction
- Airflow performance of 330cfm
- Triple motor configuration with individual dust sealed switches
- 2.5 inch inlet with deflector plate
- 5 metres of Lightweight industrial grade 2.5 inch smooth bore vacuum hose
- High liquid shut off float
- 100 Litre tipping collection drum
- Liquid drain hose on collection drum

- Reverse pulse filter cleaning
- Washable ultra fine filter
- 240 volt mains power cable length of 6 Metres
- Drum trolley enables easy emptying of waste
- Trolley with wheels and handle
- Jet pulse filter cleaning
- Locking Castors