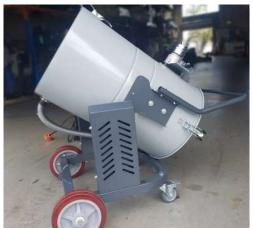

# STANDARD FEATURES

- All steel construction
- Airflow performance of 330cfm
- Triple motor configuration with individual dust sealed switches
- 2.5 inch inlet with deflector plate
- 5 metres of Lightweight industrial grade 2.5 inch smooth bore vacuum hose
- High liquid shut off float
- 100 Litre tipping collection drum
- Liquid drain hose on collection drum

- Reverse pulse filter cleaning
- Washable ultra fine filter
- 240 volt mains power cable length of 6 Metres
- Drum trolley enables easy emptying of waste
- Trolley with wheels and handle
- Jet pulse filter cleaning
- Locking Castors