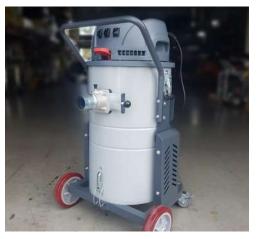

Equipped with a triple Ametek vacuum motor head the Gutter Master<sup>®</sup> 1020 Pro will provide the performance you require to get the job done quickly. The reverse air flow system allows you to clean the filter first before emptying the waste container, no more removing the filter to clean it. The Gutter Master<sup>®</sup> 1020 Pro vacuum motor head is supplied with a 1 year warranty.

#### **DIMENSIONS**

Length - 590mm Width - 570mm Height - 1100mm

\* Refer to detailed warranty & conditions