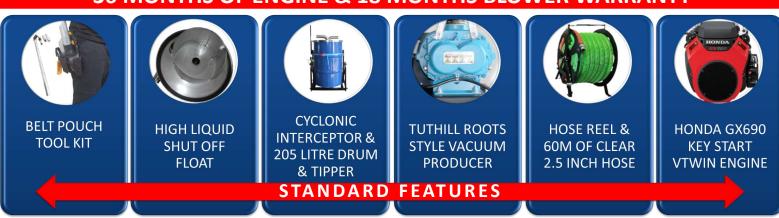

### **STANDARD & OPTIONAL FEATURES**

Powder coated carbon steel skid

**Tuthill roots style vacuum producer** 

Cyclonic interceptor and rust prevention coated 205 litre

60m x lightweight industrial grade 63mm smooth bore vacuum hose

2" Whip end high flex hose kit with one piece swivel cuff

Hose reel with bolt down points

High liquid level shut off float

Gutter Master® belt/ pouch tool kit

3 years warranty on engine\*

Washable filter to protect the vacuum producer

Honda GX630 Vtwin engine with belt drive

12 Litre marine fuel tank with gauge

Stainless steel cyclonic interceptor head

Industrial vacuum relief valve, to protect the blower

Alloy filter housing with transparent cover