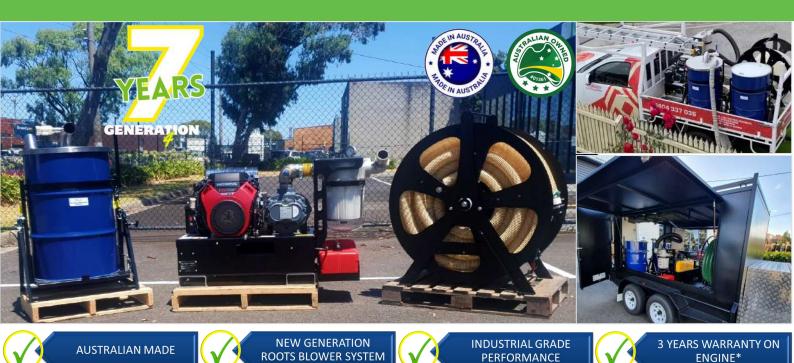

# ACS® MANUFACTURING THE GM2050 FOR 7 YEARS! OFTEN EMULATED BUT NEVER EQUALLED

**AUSTRALIA'S MOST POPULAR GUTTER VACUUM SYSTEM** 

The Gutter Master<sup>®</sup> 2050 is our latest model in our range of Australian designed and manufactured vacuum systems. This vacuum has been specifically designed for the most demanding jobs for hose lengths of up to 80 Metres.

The Gutter Master<sup>®</sup> 2050 is a COMPACT Industrial Grade trailer and or utility mounted vacuum system that will fit onto an alloy tray utility or a 8 x 5 single axle trailer.

Whether you want to vacuum a roof gutter channel, pressure washer run off, slurry and even pit cleaning, the Gutter Master® 2050 will provide the vacuum power you require.

### **STANDARD & OPTIONAL FEATURES**

Powder coated carbon steel skid

**Tuthill roots style vacuum producer** 

Cyclonic interceptor and rust prevention coated 205 litre

60m x lightweight industrial grade 63mm smooth bore vacuum hose

2" Whip end high flex hose kit with one piece swivel cuff

Hose reel with bolt down points

High liquid level shut off float

Gutter Master® belt/ pouch tool kit

3 years warranty on engine\*

Washable filter to protect the vacuum producer

Powder coated drum handling waste drum tipper with 205L drum

Complete system will fit on a single & dual cab alloy tray ute, with room for tool box and other accessories

Can be placed on a 8 x 5 single axle standard trailer

Honda GX630 Vtwin engine with belt drive

12 Litre marine fuel tank with gauge

Stainless steel cyclonic interceptor head

Industrial vacuum relief valve, to protect the blower

Alloy filter housing with transparent cover