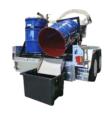

The Gutter Master<sup>®</sup> 2050 is a COMPACT Industrial Grade trailer and or utility mounted vacuum system that will fit onto an alloy tray utility or a 8 x 5 single axle trailer.

Whether you want to vacuum a roof gutter channel, pressure washer run off, slurry and even pit cleaning, the Gutter Master® 2050 will provide the vacuum power you require.

Powder coated drum handling waste drum tipper with 205L drum

Complete system will fit on a single & dual cab alloy tray ute, with room for tool box and other accessories

Can be placed on a 8 x 5 single axle standard trailer