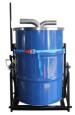

### **STANDARD & OPTIONAL FEATURES**

Powder coated carbon steel skid

**Tuthill roots style vacuum producer** 

Cyclonic interceptor and rust prevention coated 205 litre

60m x lightweight industrial grade 63mm smooth bore vacuum hose

Honda GX630 Vtwin engine with belt drive

12 Litre marine fuel tank with gauge

Stainless steel cyclonic interceptor head

Industrial vacuum relief valve, to protect the blower

Alloy filter housing with transparent cover