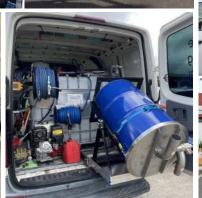

## **GUTTER MASTER® 2050**

## **Compare Our Standard Class Leading System Features & Company Experience**

High carbon steel platform wrinkle finish powder coated

Alloy see through filter housing with wet & dry filter

Stainless steel cyclonic drum top interceptor with vacuum break valve

High level water

23 hp V twin Vanguard key start engine, poly fuel tank with fuel gauge

vacuum safety system

**USA Tuthill vacuum** producer with stainless steel silencer. Safety over pressure valve & gauge

guard

Low profile drum handling tipper

Clear vacuum hose 60 metres on a laser cut hose reel

Because we continuously strive to improve our product, we reserve the right to change its specifications without notice. The specifications and options may vary. Our brands, models and products are protected by TRADEMARKS & intellectual property.