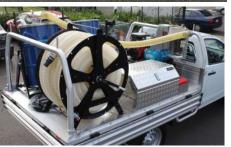

guard

Low profile drum handling tipper

Clear vacuum hose 60 metres on a laser cut hose reel

Because we continuously strive to improve our product, we reserve the right to change its specifications without notice. The specifications and options may vary. Our brands, models and products are protected by TRADEMARKS & intellectual property.

**Optional Carbon** 

Large range of

Complete 2050

system weighs just

Low profile system

highest point is

over 420kg (single

purpose designed

kits

tools

drum)

fiber clean from the ground vacuum pole