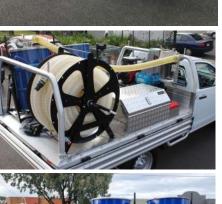

## **Compare Our Standard Class Leading System Features & Company Experience**

High carbon steel platform wrinkle finish powder coated

Alloy see through filter housing with wet & dry filter

Stainless steel cyclonic drum top interceptor with vacuum break valve

High level water

23 hp V twin Vanguard key start engine, poly fuel tank with fuel gauge

vacuum safety system

**USA Tuthill vacuum** producer with stainless steel silencer. Safety over pressure valve & gauge

guard

Low profile drum handling tipper

Clear vacuum hose 60 metres on a laser cut hose reel

Because we continuously strive to improve our product, we reserve the right to change its specifications without notice. The specifications and options may vary. Our brands, models and products are protected by TRADEMARKS & intellectual property.