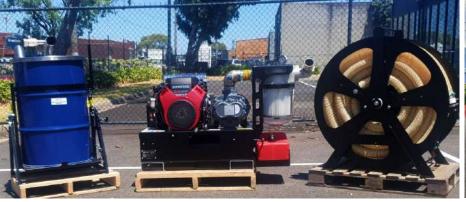

## **GUTTER MASTER® 2050**

## **Compare Our Standard Class Leading System Features & Company Experience**

High carbon steel platform wrinkle finish powder coated

Alloy see through filter housing with wet & dry filter

Stainless steel cyclonic drum top interceptor with vacuum break valve

High level water

23 hp V twin Vanguard key start engine, poly fuel tank with fuel gauge

vacuum safety system

**USA Tuthill vacuum** producer with stainless steel silencer. Safety over pressure valve & gauge

guard

Low profile drum handling tipper

Clear vacuum hose 60 metres on a laser cut hose reel

Because we continuously strive to improve our product, we reserve the right to change its specifications without notice. The specifications and options may vary. Our brands, models and products are protected by TRADEMARKS & intellectual property.