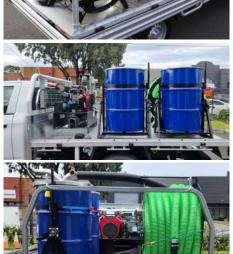

## **GUTTER MASTER® 2050**

## **Compare Our Standard Class Leading System Features & Company Experience**

High carbon steel platform wrinkle finish powder coated

Alloy see through filter housing with wet & dry filter

Stainless steel cyclonic drum top interceptor with vacuum break valve

High level water

23 hp V twin Vanguard key start engine, poly fuel tank with fuel gauge

vacuum safety system

**USA Tuthill vacuum** producer with stainless steel silencer. Safety over pressure valve & gauge

guard

Low profile drum handling tipper

Clear vacuum hose 60 metres on a laser cut hose reel

Because we continuously strive to improve our product, we reserve the right to change its specifications without notice. The specifications and options may vary. Our brands, models and products are protected by TRADEMARKS & intellectual property.