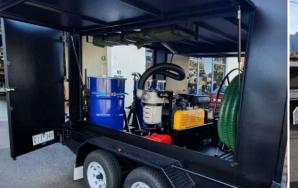

## **GUTTER MASTER® 2050**

## **Compare Our Standard Class Leading System Features & Company Experience**

High carbon steel platform wrinkle finish powder coated

Alloy see through filter housing with wet & dry filter

Stainless steel cyclonic drum top interceptor with vacuum break valve

High level water

23 hp V twin Vanguard key start engine, poly fuel tank with fuel gauge

vacuum safety system

**USA Tuthill vacuum** producer with stainless steel silencer. Safety over pressure valve & gauge

guard

Low profile drum handling tipper

Clear vacuum hose 60 metres on a laser cut hose reel

Because we continuously strive to improve our product, we reserve the right to change its specifications without notice. The specifications and options may vary. Our brands, models and products are protected by TRADEMARKS & intellectual property.