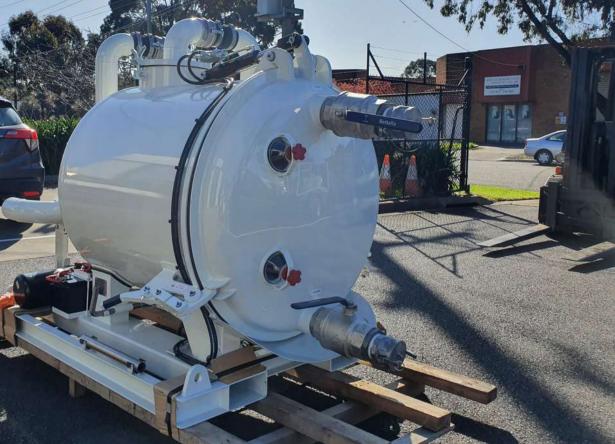

TANK DIMENSIONS 1817MM L X 1200MM W X 1477MM H 630KG WEIGHT

4" PRIMARY SHUTOFF WITH STAINLESS STEEL BALL

LARGE MANHOLE OPENING ON TOP OF TANK

LOCKING CAMLOCK STYLE HANDLE FOR REAR DOOR

## HYDRAULIC TIPPING TANK DIAGRAM