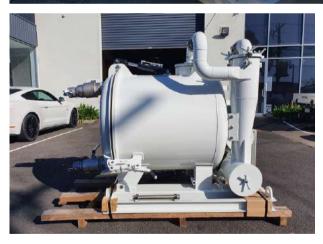

TANK DIMENSIONS 1817MM L X 1200MM W X 1477MM H 630KG WEIGHT

4" PRIMARY SHUTOFF WITH STAINLESS STEEL BALL

LARGE MANHOLE OPENING ON TOP OF TANK

LOCKING CAMLOCK STYLE HANDLE FOR REAR DOOR

## HYDRAULIC TIPPING TANK DIAGRAM