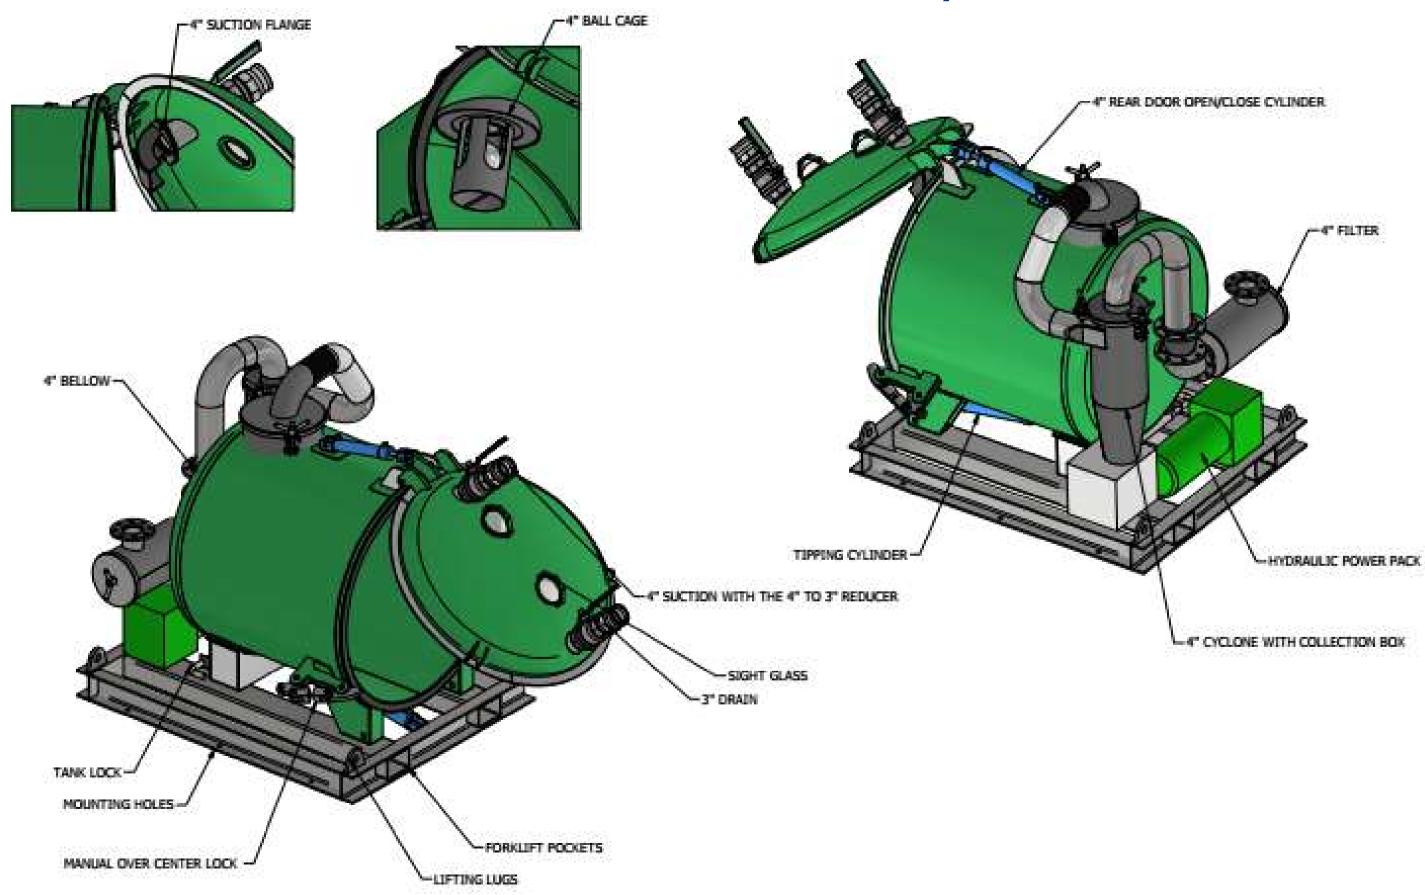

## HYDRAULIC TIPPING TANK DIAGRAM

TANK DIMENSIONS 1817MM L X 1200MM W X 1477MM H 630KG WEIGHT

4" PRIMARY SHUTOFF WITH STAINLESS STEEL BALL

LARGE MANHOLE OPENING ON TOP OF TANK

LOCKING CAMLOCK STYLE HANDLE FOR REAR DOOR