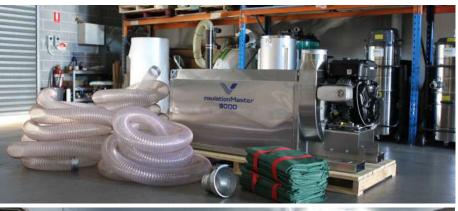

## **INSULATION MASTER® 9000**

## **Compare Our Standard Class Leading System Features & Company Experience**

Insulation Master's® horizontal lavout allows it to use low cost disposable 400 litre capacity, biodegradable, dust filtration vacuum bags..

High volume airflow required for quick removal

Simple to use and is an Australian developed, Cellulose and Rockwool fibre insulation removal vacuum.

You will achieve substantially greater productivity with very high airflow working via the 5 inch flexible

12 Blade turbine

Insulation Master® can be mounted on a standard utility tray back, on a standard 8ft x 5ft trailer or a custom made trailer with a hose storage section.

Fork Lift pockets integrated on Ute tray version.