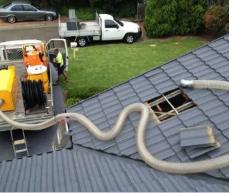

High volume airflow required for quick removal

Simple to use and is an Australian developed, Cellulose and Rockwool fibre insulation removal vacuum.

You will achieve substantially greater productivity with very high airflow working via the 5 inch flexible