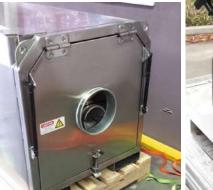

## **INSULATION MASTER® 9000**

12 Blade turbine

Insulation Master® can be mounted on a standard utility tray back, on a standard 8ft x 5ft trailer or a custom made trailer with a hose storage section.

Fork Lift pockets integrated on Ute tray version.