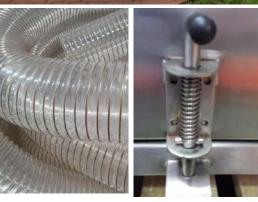

High volume airflow required for quick removal

Simple to use and is an Australian developed, Cellulose and Rockwool fibre insulation removal vacuum.

You will achieve substantially greater productivity with very high airflow working via the 5 inch flexible

**VTWIN Vanguard** 23HP Electric Start Petrol Engine (latest generation electronic engine control).

impeller fan, which will rarely need maintenance as it is a clean fan system. **Featuring** straight-through suction Insulation Master™ does not pass any of the vacuumed Cellulose insulation through its impeller fan scroll housing. This major operational improvement completely eliminates the rapid fan wear & engine drive shaft wear