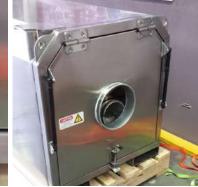

**VTWIN Vanguard** 23HP Electric Start Petrol Engine (latest generation electronic engine control).

impeller fan, which will rarely need maintenance as it is a clean fan system. **Featuring** straight-through suction Insulation Master™ does not pass any of the vacuumed Cellulose insulation through its impeller fan scroll housing. This major operational improvement completely eliminates the rapid fan wear & engine drive shaft wear