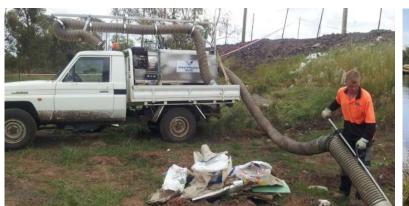

## **Compare Our Standard Class Leading System Features & Company Experience**

23 Hp key start vanguard V Twin engine

Extremely high airflow

10mts, 203mm Polyurethane vacuum hose

3.5 mts long overhead hose boom (optional)

400 litre capacity waste bags

High pressure no contact with waste vacuum fan system

coupled no belts, pulleys, chains

Engine/ fan direct

Forklifting pockets integrated into machine platform

Vacuum wet leaf/

90-degree inlet elbow for boom (optional)

Australian designed and manufactured system

Stainless steel fabrication/ body

**Gullwing opening** rear door for easy bag removal

**Collects waste into** 400 litre bio degradable bags