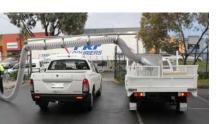

## **Compare Our Standard Class Leading System Features & Company Experience**

23 Hp key start vanguard V Twin engine

Extremely high airflow

10mts, 203mm Polyurethane vacuum hose

3.5 mts long overhead hose boom (optional)

400 litre capacity waste bags

High pressure no contact with waste vacuum fan system

coupled no belts, pulleys, chains

Engine/ fan direct

Forklifting pockets integrated into machine platform

Vacuum wet leaf/

90-degree inlet elbow for boom (optional)

Australian designed and manufactured system

Stainless steel fabrication/ body

**Gullwing opening** rear door for easy bag removal

**Collects waste into** 400 litre bio degradable bags