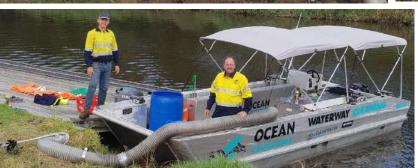

## **Compare Our Standard Class Leading System Features & Company Experience**

23 Hp key start vanguard V Twin engine

Extremely high airflow

10mts, 203mm Polyurethane vacuum hose

3.5 mts long overhead hose boom (optional)

400 litre capacity waste bags

High pressure no contact with waste vacuum fan system

coupled no belts, pulleys, chains

Engine/ fan direct

Forklifting pockets integrated into machine platform

Vacuum wet leaf/

90-degree inlet elbow for boom (optional)

Australian designed and manufactured system

Stainless steel fabrication/ body

**Gullwing opening** rear door for easy bag removal

**Collects waste into** 400 litre bio degradable bags