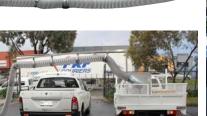

## **Compare Our Standard Class Leading System Features & Company Experience**

23 Hp key start vanguard V Twin engine

Extremely high airflow

10mts, 203mm Polyurethane vacuum hose

3.5 mts long overhead hose boom (optional)

400 litre capacity waste bags

High pressure no contact with waste vacuum fan system

coupled no belts, pulleys, chains

Engine/ fan direct

Forklifting pockets integrated into machine platform

Vacuum wet leaf/

90-degree inlet elbow for boom (optional)

Australian designed and manufactured system

Stainless steel fabrication/ body

**Gullwing opening** rear door for easy bag removal

**Collects waste into** 400 litre bio degradable bags