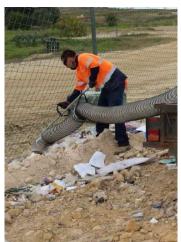

## **Compare Our Standard Class Leading System Features & Company Experience**

23 Hp key start vanguard V Twin engine

Extremely high airflow

10mts, 203mm Polyurethane vacuum hose

3.5 mts long overhead hose boom (optional)

400 litre capacity waste bags

High pressure no contact with waste vacuum fan system

coupled no belts, pulleys, chains

Engine/ fan direct

Forklifting pockets integrated into machine platform

Vacuum wet leaf/

90-degree inlet elbow for boom (optional)

Australian designed and manufactured system

Stainless steel fabrication/ body

**Gullwing opening** rear door for easy bag removal

**Collects waste into** 400 litre bio degradable bags