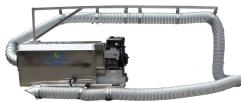

## **Compare Our Standard Class Leading System Features & Company Experience**

23 Hp key start vanguard V Twin engine

Extremely high airflow

10mts, 203mm Polyurethane vacuum hose

3.5 mts long overhead hose boom (optional)

400 litre capacity waste bags

High pressure no contact with waste vacuum fan system

coupled no belts, pulleys, chains

Engine/ fan direct

Forklifting pockets integrated into machine platform

Vacuum wet leaf/

90-degree inlet elbow for boom (optional)

Australian designed and manufactured system

Stainless steel fabrication/ body

**Gullwing opening** rear door for easy bag removal

**Collects waste into** 400 litre bio degradable bags