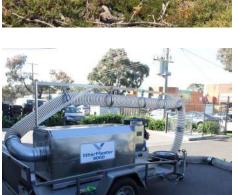

## **Compare Our Standard Class Leading System Features & Company Experience**

23 Hp key start vanguard V Twin engine

Extremely high airflow

10mts, 203mm Polyurethane vacuum hose

3.5 mts long overhead hose boom (optional)

400 litre capacity waste bags

High pressure no contact with waste vacuum fan system

coupled no belts, pulleys, chains

Engine/ fan direct

Forklifting pockets integrated into machine platform

Vacuum wet leaf/

90-degree inlet elbow for boom (optional)

Australian designed and manufactured system

Stainless steel fabrication/ body

**Gullwing opening** rear door for easy bag removal

**Collects waste into** 400 litre bio degradable bags

Alloy vacuum wand with ergonomic handle

For more info call +61 3 9769 1211