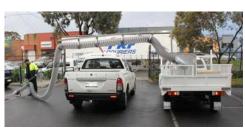

## **Compare Our Standard Class Leading System Features & Company Experience**

23 Hp key start vanguard V Twin engine

Extremely high airflow

10mts, 203mm Polyurethane vacuum hose

3.5 mts long overhead hose boom (optional)

400 litre capacity waste bags

High pressure no contact with waste vacuum fan system

coupled no belts, pulleys, chains

Engine/ fan direct

Forklifting pockets integrated into machine platform

Vacuum wet leaf/

90-degree inlet elbow for boom (optional)

Australian designed and manufactured system

Stainless steel fabrication/ body

**Gullwing opening** rear door for easy bag removal

**Collects waste into** 400 litre bio degradable bags