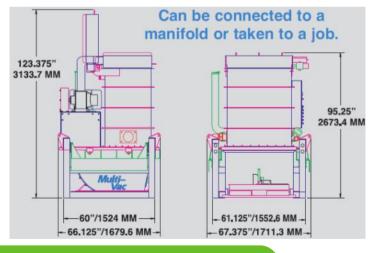

### STATIONARY VERSION

The Mini series is also available in a stationary design with a complete range of hopper sizes and discharge configurations.

| Model     | Horse<br>Power | Airflow              | Air:Cloth Ratio | Weight Kg |
|-----------|----------------|----------------------|-----------------|-----------|
| Mini 1500 | 15             | 355 ICFM<br>@ 14" Hg | 3.2             | 1815 Kg   |
| Mini 2000 | 20             | 400 ICFM<br>@ 16" Hg | 4.0             | 1873 Kg   |
| Mini 2500 | 25             | 600 ICFM<br>@ 16" Hg | 5.3             | 1920 Kg   |
| Mini 3000 | 30             | 720 ICFM<br>@ 16" Hg | 6.5             | 1950 Kg   |