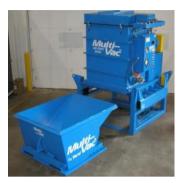

### STATIONARY VERSION

The Mini series is also available in a stationary design with a complete range of hopper sizes and discharge configurations.

| Model     | Horse<br>Power | Airflow              | Air:Cloth Ratio | Weight Kg |
|-----------|----------------|----------------------|-----------------|-----------|
| Mini 1500 | 15             | 355 ICFM<br>@ 14" Hg | 3.2             | 1815 Kg   |
| Mini 2000 | 20             | 400 ICFM<br>@ 16" Hg | 4.0             | 1873 Kg   |
| Mini 2500 | 25             | 600 ICFM<br>@ 16" Hg | 5.3             | 1920 Kg   |
| Mini 3000 | 30             | 720 ICFM<br>@ 16" Hg | 6.5             | 1950 Kg   |