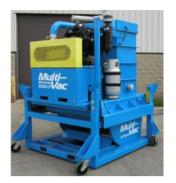

## MINI SERIES EXTREME DUTY INDUSTRIAL VACUUM

The compact Mini-Series is moveable completely assembled and will fit through an 2.5 metre door. The 700 Litre cubic yard hopper means less time travelling to dump material and more time working. Plus any flowable material can be handled.

### STANDARD FEATURES

- 700 Litre hopper
- "No Tools Required" Access
- Positive displacement vacuum pumps are V-belt driven for optimum performance
- Filter bags are reverse pulse jet cleaned on a "on demand" (programmable) basis
- Hopper full shut down probe
- Flip top filtration access cover
- Dual Inlets, dual inlet deflectors
- Moveable (completely assembled) by a 3000 Kg fork-lift truck
- No internal baffles or ledges to create bridging and retard the flow of collected material
- Fits through an 2.5 metre high door fully assembled