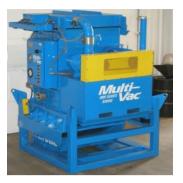

## MINI SERIES EXTREME DUTY INDUSTRIAL VACUUM

The compact Mini-Series is moveable completely assembled and will fit through an 2.5 metre door. The 700 Litre cubic yard hopper means less time travelling to dump material and more time working. Plus any flowable material can be handled.

### STANDARD FEATURES

- 700 Litre hopper
- "No Tools Required" Access
- Positive displacement vacuum pumps are V-belt driven for optimum performance
- Filter bags are reverse pulse jet cleaned on a "on demand" (programmable) basis
- Hopper full shut down probe
- Flip top filtration access cover
- Dual Inlets, dual inlet deflectors
- Moveable (completely assembled) by a 3000 Kg fork-lift truck
- No internal baffles or ledges to create bridging and retard the flow of collected material
- Fits through an 2.5 metre high door fully assembled