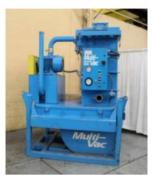

## MINI SERIES EXTREME DUTY INDUSTRIAL VACUUM

The compact Mini-Series is moveable completely assembled and will fit through an 2.5 metre door. The 700 Litre cubic yard hopper means less time travelling to dump material and more time working. Plus any flowable material can be handled.

### STANDARD FEATURES

- 700 Litre hopper
- "No Tools Required" Access
- Positive displacement vacuum pumps are V-belt driven for optimum performance
- Filter bags are reverse pulse jet cleaned on a "on demand" (programmable) basis
- Hopper full shut down probe
- Flip top filtration access cover
- Dual Inlets, dual inlet deflectors
- Moveable (completely assembled) by a 3000 Kg fork-lift truck
- No internal baffles or ledges to create bridging and retard the flow of collected material
- Fits through an 2.5 metre high door fully assembled