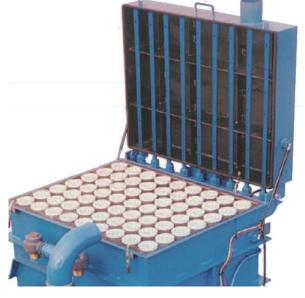

#### **Standard Features**

- 1500 Litre hopper
- "No Tools Required" Access
   Positive displacement vacuum
   pumps are V-belt driven for
   optimum performance
- Hopper full shut down probe
- Flip top filtration access cover
- Dual Inlets, dual inlet deflectors
- No internal baffles or ledges to create bridging and retard the flow of collected material
- Movable (completely assembled) by a 4000 Kg fork-lift truck
- Filter bags are reverse pulse jet cleaned on a "on demand" (programmable) basis