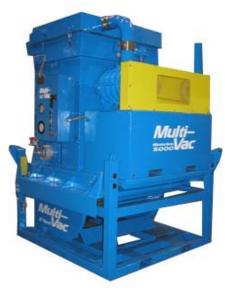

# MILLENNIUM SERIES EXTREME DUTY INDUSTRIAL VACUUM

The new generation of vacuum loaders engineered to provide long service life with minimal maintenance attention!

With a wide range of capacities available, there is a Multi-Vac Millennium to suit your application.

#### **Standard Features**

- 1500 Litre hopper
- "No Tools Required" Access
   Positive displacement vacuum
   pumps are V-belt driven for
   optimum performance
- Hopper full shut down probe
- Flip top filtration access cover
- Dual Inlets, dual inlet deflectors
- No internal baffles or ledges to create bridging and retard the flow of collected material
- Movable (completely assembled) by a 4000 Kg fork-lift truck
- Filter bags are reverse pulse jet cleaned on a "on demand" (programmable) basis

# **Standard Portable Systems**

Vacuum units are supplied with a 1500 Litre fork lift truck type self dumping hopper and a heavy duty air lift stand. A complete range of nozzles, hoses and couplings are available from 2" to 10" in dia.

## **Multi-Vac Millennium Series Models**

| Model | HP | Air Flow        | Air/ Cloth<br>Ratio | Weight  |
|-------|----|-----------------|---------------------|---------|
| 3000  | 30 | 720cfm @ 16"hg  | 2.5                 | 2850 Kg |
| 4000  | 40 | 860cfm @ 16"hg  | 3.0                 | 3039 Kg |
| 5000  | 50 | 1250cfm @ 16"hg | 4.4                 | 3104 Kg |
| 7500  | 75 | 1550cfm @ 16"hg | 5.5                 | 3370 Kg |