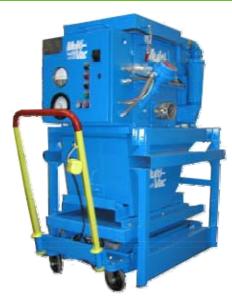

# SUPER MINI SERIES INDUSTRIAL VACUUM

This compact vacuum loader dumps collected material into a tote box, not on the floor as competitive machine do. The Super Mini Series is offered with either positive displacement pump or regenerative vacuum pump.

## **Standard Features**

- 170 Litre dump hopper
- Electric elevation device hopper
- dumps into a 863mm high tote box
- Cartridge filter with reverse pulse
- jet cleaning system
- "No Tools Required" Access
- Hopper full shut down probe
- Flip top cartridge access cover
- Dual Inlets, dual inlet deflectors
- Casters

### **Optional Features**

- Positive Displacement Pump Models
- Regenerative Vacuum Pump Models
- 700L Air Lift and Self Dumping Hopper