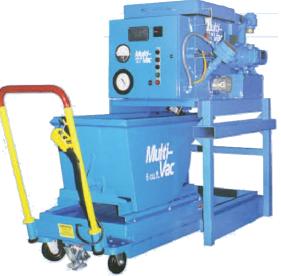

# SUPER MINI SERIES INDUSTRIAL VACUUM

This compact vacuum loader dumps collected material into a tote box, not on the floor as competitive machine do. The Super Mini Series is offered with either positive displacement pump or regenerative vacuum pump.

## **Standard Features**

- 170 Litre dump hopper
- Electric elevation device hopper
- dumps into a 863mm high tote box
- Cartridge filter with reverse pulse
- jet cleaning system
- "No Tools Required" Access
- Hopper full shut down probe
- Flip top cartridge access cover
- Dual Inlets, dual inlet deflectors
- Casters

### **Optional Features**

- Positive Displacement Pump Models
- Regenerative Vacuum Pump Models
- 700L Air Lift and Self Dumping Hopper