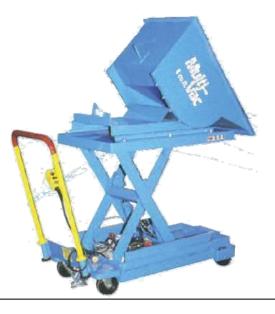

### **Optional Features**

- Positive Displacement Pump Models
- Regenerative Vacuum Pump Models
- 700L Air Lift and Self Dumping Hopper