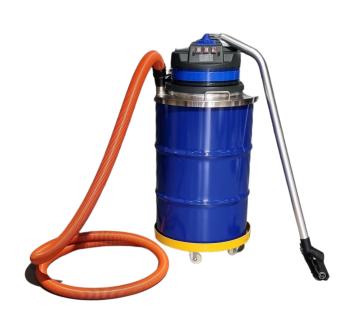

## Vac Master 3000E

The Vac Master 3000E is a portable wet and dry commercial vacuum system that will enable you to vacuum larger quantities of wet and or dry material.

The vacuum system produces 300 cfm of air flow with vacuum pressure rated

Supplied complete with 5 metres of 51mm vacuum hose, drum, stainless steel drum top adapter, alloy vacuum wand, a dust floor tool and a liquid floor tool.

Power requirement is 240 volt 10amp. Each motor has individual on/off switches.

#### STANDARD FEATURES

205 Litre drum

300cfm of airflow

Wet & dry 3000 watt vacuum head

400mm Floor tool, wet and dry

Stainless steel drum top adaptor

Alloy vacuum wand

5m of 51mm vacuum hose with swivel cuffs