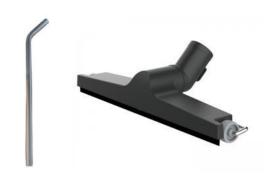

Supplied complete with 5 metres of 51mm vacuum hose, drum, stainless steel drum top adapter, alloy vacuum wand, a dust floor tool and a liquid floor tool.

Power requirement is 240 volt 10amp. Each motor has individual on/off switches.

#### STANDARD FEATURES

205 Litre drum

300cfm of airflow

Wet & dry 3000 watt vacuum head

400mm Floor tool, wet and dry

Stainless steel drum top adaptor

Alloy vacuum wand

5m of 51mm vacuum hose with swivel cuffs