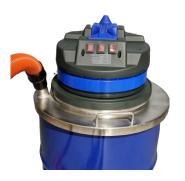

#### STANDARD FEATURES

205 Litre drum

300cfm of airflow

Wet & dry 3000 watt vacuum head

400mm Floor tool, wet and dry

Stainless steel drum top adaptor

Alloy vacuum wand

5m of 51mm vacuum hose with swivel cuffs