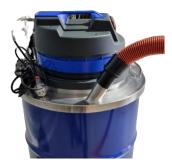

Supplied complete with 5 metres of 51mm vacuum hose, drum, stainless steel drum top adapter, alloy vacuum wand, a dust floor tool and a liquid floor tool.

Power requirement is 240 volt 10amp. Each motor has individual on/off switches.

#### STANDARD FEATURES

205 Litre drum

300cfm of airflow

Wet & dry 3000 watt vacuum head

400mm Floor tool, wet and dry

Stainless steel drum top adaptor

Alloy vacuum wand

5m of 51mm vacuum hose with swivel cuffs