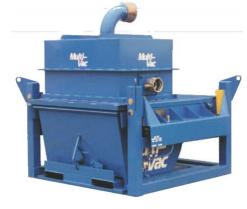

#### **Power Packs**<sup>™</sup> **Interceptor Hoppers** 10hp tp 75hp

A Multi-Vac Intercept Hopper can be used to reclaim picked-up material. Material drops out of the air-stream into the hopper. The remaining dust & fines continue on and are collected at the main unit.

- Stationary or forklift portable •
- Can be installed in many •
- configurations
- Hopper full shut down probe •
- Standard and custom units available