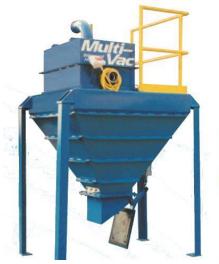

## Stationary System shown with optional service platform

~ 4

# **STATIONARY SYSTEMS & INTERCEPTOR HOPPERS**

LP Gas

Easse of service

Electric. Diesel or

11.18 42

•

A Multi-Vac Stationary System can power a manifold system throughout the entire plant. A Multi-Vac **Intercept Hopper can** be added to the vacuum line to collect reusable