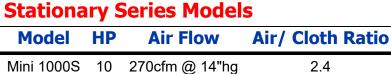

### For more info call 1300 333 ACS

| Mini 1500S 15 355cfm @ 14"hg 3.1  |  |
|-----------------------------------|--|
| Mini 2000S 20 440cfm @ 16"hg 3.9  |  |
| Mini 2500S 25 600cfm @ 16"hg 5.3  |  |
| Mini 3000S 30 720cfm @ 16"hg 6.3  |  |
| Mini 4000S 40 860cfm @ 16"hg 5.4  |  |
| Mini 5000S 50 1250cfm @ 16"hg 7.9 |  |
| Mini 3000S 30 720cfm @ 16"hg 2.5  |  |
| Mini 4000S 40 860cfm @ 16"hg 3.0  |  |
| Mini 5000S 50 1250cfm @ 16"hg 4.4 |  |
| Mini 7000S 75 1550cfm @ 16"hg 5.5 |  |