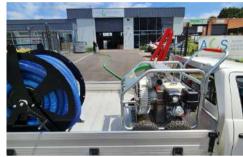

# Gutter Master® 1630 Modular

Introducing the Gutter Master® 1630 Modular, a portable unit that can be left on your vehicle, van or trailer if desired. Powered by a GX390 Honda 13Hp key start engine with an impressive 40 metres of hose length working capability. The innovative design includes a mobile tipping 150-litre waste drum fitted with a cyclonic drum top separator. A compact hose reel with 40 metres of hose is included. The Vacuum platform frame is galvanized steel with large pneumatic wheels for easy maneuvering. Delivering a variable working vacuum pressure of up to -35kpa allows quick and efficient cleaning of residential, commercial and industrial roof gutter channel.

Easily fits into a small commercial van

Wet and dry capabilities

Can be placed on a 6 x 4 standard trailer with room for other equipment

Teflon-coated washable vacuum filter

Pneumatic wheels fitted for easy maneuvering

Stainless steel tipping waste tipper on wheels

Stainless steel 150-litre waste drum with cyclonic drum top separator

Compact hose reel with 40 metres 2.5 inch hose