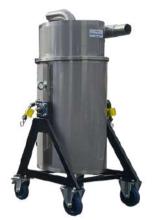

# Gutter Master® 1630 Modular

Introducing the Gutter Master® 1630 Modular, a portable unit that can be left on your vehicle, van or trailer if desired. Powered by a GX390 Honda 13Hp key start engine with an impressive 40 metres of hose length working capability. The innovative design includes a mobile tipping 150-litre waste drum fitted with a cyclonic drum top separator. A compact hose reel with 40 metres of hose is included. The Vacuum platform frame is galvanized steel with large pneumatic wheels for easy maneuvering. Delivering a variable working vacuum pressure of up to -35kpa allows quick and efficient cleaning of residential, commercial and industrial roof gutter channel.

Stainless steel tipping waste tipper on wheels

Stainless steel 150-litre waste drum with cyclonic drum top separator

Compact hose reel with 40 metres 2.5 inch hose