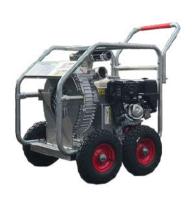

# Gutter Master® 1630 Modular

Introducing the Gutter Master® 1630 Modular, a portable unit that can be left on your vehicle, van or trailer if desired. Powered by a GX390 Honda 13Hp key start engine with an impressive 40 metres of hose length working capability. The innovative design includes a mobile tipping 150-litre waste drum fitted with a cyclonic drum top separator. A compact hose reel with 40 metres of hose is included. The Vacuum platform frame is galvanized steel with large pneumatic wheels for easy maneuvering. Delivering a variable working vacuum pressure of up to -35kpa allows quick and efficient cleaning of residential, commercial and industrial roof gutter channel.

## **STANDARD FEATURES**

Galvanised steel engine roll frame platform

Regenerative heavy duty industrial, no maintenance vacuum producer with 2 years warranty by ACS®

13hp Key Start GX390 Honda engine, 3 years warranty by the engine manufacturer