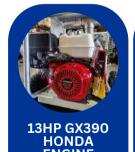

# Gutter Master® 1630 Modular

Introducing the Gutter Master® 1630 Modular, a portable unit that can be left on your vehicle, van or trailer if desired. Powered by a GX390 Honda 13Hp key start engine with an impressive 40 metres of hose length working capability. The innovative design includes a mobile tipping 150-litre waste drum fitted with a cyclonic drum top separator. A compact hose reel with 40 metres of hose is included. The Vacuum platform frame is galvanized steel with large pneumatic wheels for easy maneuvering. Delivering a variable working vacuum pressure of up to -35kpa allows quick and efficient cleaning of residential, commercial and industrial roof gutter channel.

## **STANDARD FEATURES**

Galvanised steel engine roll frame platform

Regenerative heavy duty industrial, no maintenance vacuum producer with 2 years warranty by ACS®

13hp Key Start GX390 Honda engine, 3 years warranty by the engine manufacturer