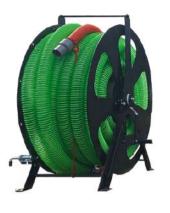

Stainless steel tipping waste tipper on wheels

Stainless steel 150-litre waste drum with cyclonic drum top separator

Compact hose reel with 40 metres 2.5 inch hose