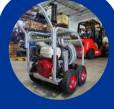

# Gutter Master® 1630 Modular

Introducing the Gutter Master® 1630 Modular, a portable unit that can be left on your vehicle, van or trailer if desired. Powered by a GX390 Honda 13Hp key start engine with an impressive 40 metres of hose length working capability. The innovative design includes a mobile tipping 150-litre waste drum fitted with a cyclonic drum top separator. A compact hose reel with 40 metres of hose is included. The Vacuum platform frame is galvanized steel with large pneumatic wheels for easy maneuvering. Delivering a variable working vacuum pressure of up to -35kpa allows quick and efficient cleaning of residential, commercial and industrial roof gutter channel.

## **STANDARD FEATURES**

Galvanised steel engine roll frame platform

Regenerative heavy duty industrial, no maintenance vacuum producer with 2 years warranty by ACS®

13hp Key Start GX390 Honda engine, 3 years warranty by the engine manufacturer