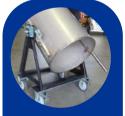

# Gutter Master® 1630 Modular

Introducing the Gutter Master® 1630 Modular, a portable unit that can be left on your vehicle, van or trailer if desired. Powered by a GX390 Honda 13Hp key start engine with an impressive 40 metres of hose length working capability. The innovative design includes a mobile tipping 150-litre waste drum fitted with a cyclonic drum top separator. A compact hose reel with 40 metres of hose is included. The Vacuum platform frame is galvanized steel with large pneumatic wheels for easy maneuvering. Delivering a variable working vacuum pressure of up to -35kpa allows quick and efficient cleaning of residential, commercial and industrial roof gutter channel.

Stainless steel tipping waste tipper on wheels

Stainless steel 150-litre waste drum with cyclonic drum top separator

Compact hose reel with 40 metres 2.5 inch hose