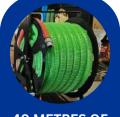

# Gutter Master® 1630 Modular

Introducing the Gutter Master® 1630 Modular, a portable unit that can be left on your vehicle, van or trailer if desired. Powered by a GX390 Honda 13Hp key start engine with an impressive 40 metres of hose length working capability. The innovative design includes a mobile tipping 150-litre waste drum fitted with a cyclonic drum top separator. A compact hose reel with 40 metres of hose is included. The Vacuum platform frame is galvanized steel with large pneumatic wheels for easy maneuvering. Delivering a variable working vacuum pressure of up to -35kpa allows quick and efficient cleaning of residential, commercial and industrial roof gutter channel.

MAINTENANCE FREE VACUUM RODUCER

INTERCEPTOR ON WHEELS

**METRES OF** 5 INCH **HOSE ON** 

VANISED

MODULAR **PORTABLE OR** PERMANENT

STANDARD FEATURES

FOR MORE INFO CALL +61 3 9769 1211

Stainless steel tipping waste tipper on wheels

Stainless steel 150-litre waste drum with cyclonic drum top separator

Compact hose reel with 40 metres 2.5 inch hose